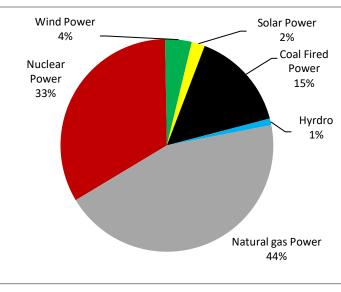

| Sources of Electricity<br>Supplied for 01/01/24 thru<br>12/31/24 | Percentage<br>of Total |  |
|------------------------------------------------------------------|------------------------|--|
| Biomass Power                                                    | <1%                    |  |
| Coal-Fired Power                                                 | 15%                    |  |
| Hydro Power                                                      | 1%                     |  |
| Geothermal                                                       | <1%                    |  |
| Natural Gas-Fired Power                                          | 43%                    |  |
| Landfill Gas                                                     | <1%                    |  |
| Municipal Solid Waste                                            | <1%                    |  |
| Nuclear Power                                                    | 33%                    |  |
| Oil-Fired Power                                                  | <1%                    |  |
| Solar Power                                                      | 2%                     |  |
| Wind Power                                                       | 4%                     |  |
| Other Resources                                                  | <1%                    |  |
| TOTAL                                                            | 100%                   |  |

| Exhibit A: | Sources | of Electricity | v Table |
|------------|---------|----------------|---------|
|            |         |                |         |

Exhibit B: Sources of Electricity Supplied 01/01/24 thru 12/31/24