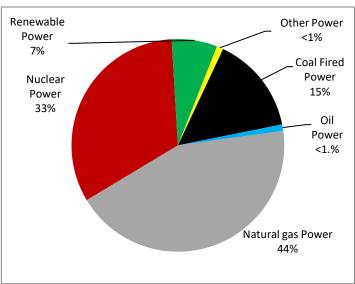

| Sources of Electricity<br>Supplied for 01/01/24 thru<br>12/31/24 | Percentage<br>of Total |
|------------------------------------------------------------------|------------------------|
| Biomass Power                                                    | <1%                    |
| Coal-Fired Power                                                 | 15%                    |
| Hydro Power                                                      | 1%                     |
| Geothermal                                                       | <1%                    |
| Natural Gas-Fired Power                                          | 44%                    |
| Landfill Gas                                                     | <1%                    |
| Municipal Solid Waste                                            | <1%                    |
| Nuclear Power                                                    | 33%                    |
| Oil-Fired Power                                                  | <1%                    |
| Solar Power                                                      | 2%                     |
| Wind Power                                                       | 4%                     |
| Other Resources                                                  | <1%                    |
| TOTAL                                                            | 100%                   |

## Exhibit A: Sources of Electricity Table

Exhibit B: Sources of Electricity Supplied 01/01/24 thru 12/31/24