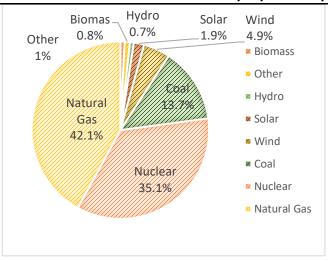

## Generation Resource Mix -Information regarding the sources of generation used to generate this product during this period.