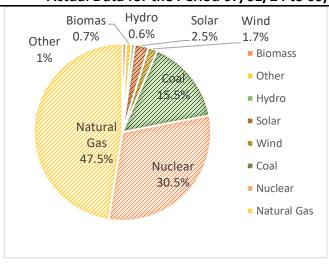

### Actual Data for the Period 07/01/24 to 09/30/24

### Generation Resource Mix -Information regarding the sources of generation used to generate this product during this period.