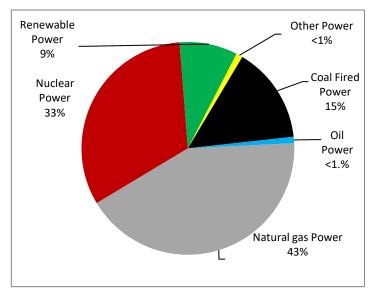

**Exhibit A: Sources of Electricity Table** 

| Sources of Electricity Supplied for 01/01/24 thru 06/30/24 | Percentage<br>of Total |
|------------------------------------------------------------|------------------------|
| Biomass Power                                              | <1%                    |
| Coal-Fired Power                                           | 15%                    |
| Hydro Power                                                | 1%                     |
| Geothermal                                                 | <1%                    |
| Natural Gas-Fired Power                                    | 43%                    |
| Landfill Gas                                               | <1%                    |
| Municipal Solid Waste                                      | <1%                    |
| Nuclear Power                                              | 33%                    |
| Oil-Fired Power                                            | <1%                    |
| Solar Power                                                | 2%                     |
| Wind Power                                                 | 4%                     |
| Other Resources                                            | <1%                    |
| TOTAL                                                      | 100%                   |

Exhibit B: Sources of Electricity Supplied 01/01/24 thru 06/30/24

**Exhibit C: Emissions and Nuclear Waste Table** 

| AVERAGE AMOUNTS OF EMISSIONS and AMOUNT OF NUCLEAR WASTE  Per 1000 kilowatt hours (kWh)  PRODUCED FROM KNOWN¹ SOURCES  for 01/01/24 thru 06/30/24 |              |  |
|---------------------------------------------------------------------------------------------------------------------------------------------------|--------------|--|
| Carbon Dioxide                                                                                                                                    | 734.5327 lbs |  |
| Nitrogen Oxides                                                                                                                                   | .2531 lbs    |  |
| Sulfur Dioxide                                                                                                                                    | .3227 lbs    |  |
| High-Level Nuclear Waste                                                                                                                          | Unknown      |  |
| Low Level Nuclear Waste                                                                                                                           | Unknown      |  |