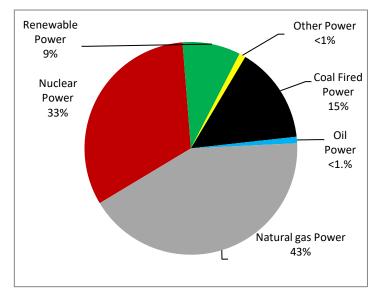

**Exhibit A: Sources of Electricity Table** 

| Sources of Electricity Supplied for 01/01/24 thru 06/30/24 | Percentage<br>of Total |
|------------------------------------------------------------|------------------------|
| Biomass Power                                              | <1%                    |
| Coal-Fired Power                                           | 15%                    |
| Hydro Power                                                | 1%                     |
| Geothermal                                                 | <1%                    |
| Natural Gas-Fired Power                                    | 43%                    |
| Landfill Gas                                               | <1%                    |
| Municipal Solid Waste                                      | <1%                    |
| Nuclear Power                                              | 33%                    |
| Oil-Fired Power                                            | <1%                    |
| Solar Power                                                | 2%                     |
| Wind Power                                                 | 4%                     |
| Other Resources                                            | <1%                    |
| TOTAL                                                      | 100%                   |

Exhibit B: Sources of Electricity Supplied 01/01/24 thru 06/30/24

**Exhibit C: Emissions and Nuclear Waste Table** 

| AVERAGE AMOUNTS OF EMISSIONS and AMOUNT OF NUCLEAR WASTE  Per 1000 kilowatt hours (kWh)  PRODUCED FROM KNOWN¹ SOURCES  for 01/01/24 thru 06/30/24 |              |  |
|---------------------------------------------------------------------------------------------------------------------------------------------------|--------------|--|
| Carbon Dioxide                                                                                                                                    | 734.5327 lbs |  |
| Nitrogen Oxides                                                                                                                                   | .2531 lbs    |  |
| Sulfur Dioxide                                                                                                                                    | .3227 lbs    |  |
| High-Level Nuclear Waste                                                                                                                          | Unknown      |  |
| Low Level Nuclear Waste                                                                                                                           | Unknown      |  |