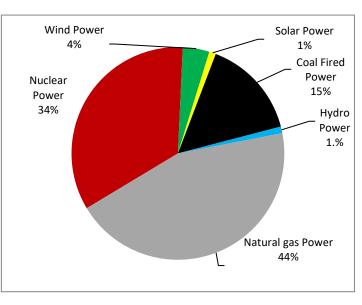

| Sources of Electricity<br>Supplied for the 12 Months<br>Ending 12/31/23 | Percentage<br>of Total |
|-------------------------------------------------------------------------|------------------------|
| Biomass Power                                                           | 0%                     |
| Coal-Fired Power                                                        | 15%                    |
| Hydro Power                                                             | 1%                     |
| Natural Gas-Fired Power                                                 | 44%                    |
| Nuclear Power                                                           | 34%                    |
| Oil-Fired Power                                                         | <1%                    |
| Solar Power                                                             | 1%                     |
| Wind Power                                                              | 4%                     |
| Other Resources                                                         | <1%                    |
| Unknown resources                                                       | 0%                     |
| purchased from other                                                    |                        |
| companies                                                               |                        |
| TOTAL                                                                   | 100%                   |

## **Exhibit A: Sources of Electricity Table**

Exhibit B: Sources of Electricity Supplied for the 12 Months Ending 12/31/23