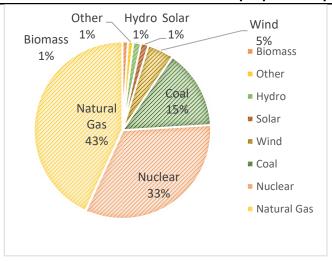

# Generation Resource Mix Information regarding the sources of generation used to generate this product during this period.