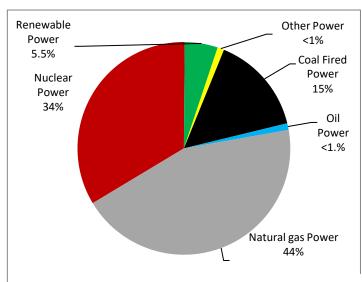

**Exhibit A: Sources of Electricity Table** 

| Sources of Electricity Supplied for the 12 Months Ending 12/31/23 | Percentage<br>of Total |
|-------------------------------------------------------------------|------------------------|
| Biomass Power                                                     | 0%                     |
| Coal-Fired Power                                                  | 15%                    |
| Hydro Power                                                       | 1%                     |
| Natural Gas-Fired Power                                           | 44%                    |
| Nuclear Power                                                     | 34%                    |
| Oil-Fired Power                                                   | <1%                    |
| Solar Power                                                       | 1%                     |
| Wind Power                                                        | 4%                     |
| Other Resources                                                   | <1%                    |
| Unknown resources                                                 | 0%                     |
| purchased from other                                              |                        |
| companies                                                         |                        |
| TOTAL                                                             | 100%                   |

Exhibit B: Sources of Electricity Supplied for the 12 Months Ending 12/31/23

**Exhibit C: Emissions and Nuclear Waste Table** 

| AVERAGE AMOUNTS OF EMISSIONS and AMOUNT OF NUCLEAR WASTE |              |  |
|----------------------------------------------------------|--------------|--|
| Per 1000 kilowatt hours (kWh)                            |              |  |
| PRODUCED FROM KNOWN <sup>1</sup> SOURCES                 |              |  |
| For the 12 months ended 6/30/23                          |              |  |
| Carbon Dioxide                                           | 732.7929 lbs |  |
| Nitrogen Oxides                                          | .2537 lbs    |  |
| Sulfur Dioxide                                           | .328 lbs     |  |